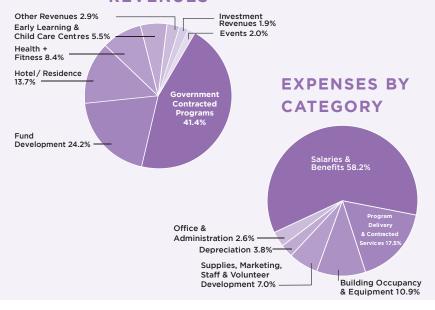

#### **REVENUE** (Operating and Capital)

| Total                                 | 32,588,749 |
|---------------------------------------|------------|
| Investment Revenue                    | 624,646    |
| Events                                | 665,213    |
| Other Revenues                        | 928,798    |
| Early Learning and Child Care Centres | 1,792,315  |
| Health + Fitness                      | 2,737,767  |
| Hotel/Residence                       | 4,475,262  |
| Fund Development                      | 7,887,787  |
| Government Contracted Programs        | 13,476,961 |
|                                       |            |

#### **EXPENSES BY PROGRAM AREA\***

\*Expenses by program area include allocations from head office of common administrative and support costs.

| 28 001 497 |
|------------|
| 124,263    |
| 301,209    |
| 414,521    |
| 1,060,863  |
| 1,407,201  |
| 2,218,324  |
| 2,324,494  |
| 2,654,796  |
| 3,277,382  |
| 14,218,444 |
|            |