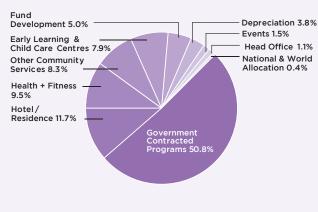

#### **EXPENSES BY PROGRAM AREA\***

\*Expenses by program area include allocations from head office of common administrative and support costs.

| 28 001 497 |
|------------|
| 124,263    |
| 301,209    |
| 414,521    |
| 1,060,863  |
| 1,407,201  |
| 2,218,324  |
| 2,324,494  |
| 2,654,796  |
| 3,277,382  |
| 14,218,444 |
|            |