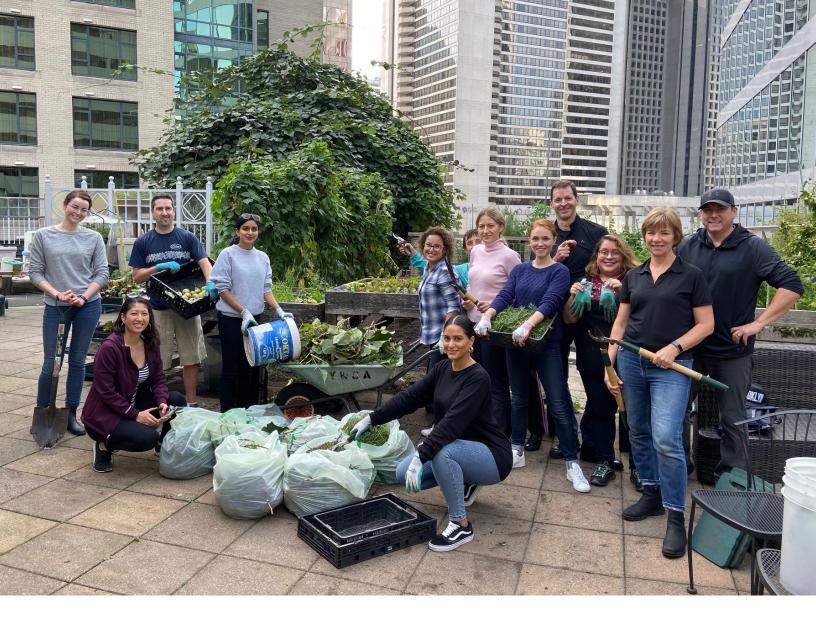

## A SUSTAINABLE YWCA

**814 individuals** and **42 corporate groups volunteered more than 25,796 hours** in YWCA programs in 2019.

**1,600 pounds of produce** was harvested from our **Rooftop Garden**. The fresh fruits and vegetables were used to prepare nutritious meals for single moms and kids at YWCA Crabtree Corner and our child care centres.