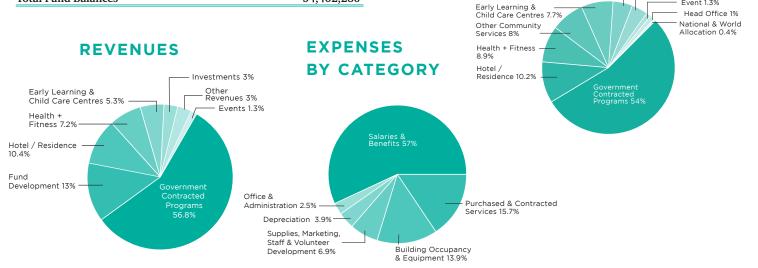

#### **REVENUE (Operating and Capital)**

| Total                                 | 43,470,493 |
|---------------------------------------|------------|
| Women of Distinction Awards Event     | 568,639    |
| Other Revenues                        | 1,293,780  |
| Investment Revenues                   | 1,286,507  |
| Early Learning and Child Care Centres | 2,319,091  |
| Health + Fitness                      | 3,111,213  |
| Hotel/Residence                       | 4,538,761  |
| Fund Development                      | 5,649,855  |
| Government Contracted Programs        | 24,702,647 |

#### **EXPENSES BY PROGRAM AREA\***

Development 4.8%

\*Expenses by program area include allocations from head office of common administrative and support costs.

| Hotel/Residence       3,487,829         Health + Fitness       3,034,315         Other Community Services       2,734,246         Early Learning and Child Care Centres       2,623,821         Fund Development       1,625,755         Depreciation       1,340,872         Women of Distinction Awards Event       429,200         Head Office       330,760         National and World Allocation       127,153         Total       34,174,918 | Government Contracted Programs        | 18,440,967 |
|----------------------------------------------------------------------------------------------------------------------------------------------------------------------------------------------------------------------------------------------------------------------------------------------------------------------------------------------------------------------------------------------------------------------------------------------------|---------------------------------------|------------|
| Other Community Services       2,734,246         Early Learning and Child Care Centres       2,623,821         Fund Development       1,625,755         Depreciation       1,340,872         Women of Distinction Awards Event       429,200         Head Office       330,760         National and World Allocation       127,153                                                                                                                 | Hotel/Residence                       | 3,487,829  |
| Early Learning and Child Care Centres       2,623,821         Fund Development       1,625,755         Depreciation       1,340,872         Women of Distinction Awards Event       429,200         Head Office       330,760         National and World Allocation       127,153                                                                                                                                                                  | Health + Fitness                      | 3,034,315  |
| Fund Development 1,625,755 Depreciation 1,340,872 Women of Distinction Awards Event 429,200 Head Office 330,760 National and World Allocation 127,153                                                                                                                                                                                                                                                                                              | Other Community Services              | 2,734,246  |
| Depreciation 1,340,872 Women of Distinction Awards Event 429,200 Head Office 330,760 National and World Allocation 127,153                                                                                                                                                                                                                                                                                                                         | Early Learning and Child Care Centres | 2,623,821  |
| Women of Distinction Awards Event429,200Head Office330,760National and World Allocation127,153                                                                                                                                                                                                                                                                                                                                                     | Fund Development                      | 1,625,755  |
| Head Office 330,760<br>National and World Allocation 127,153                                                                                                                                                                                                                                                                                                                                                                                       | Depreciation                          | 1,340,872  |
| National and World Allocation 127,153                                                                                                                                                                                                                                                                                                                                                                                                              | Women of Distinction Awards Event     | 429,200    |
| .,                                                                                                                                                                                                                                                                                                                                                                                                                                                 | Head Office                           | 330,760    |
| Total 34,174,918                                                                                                                                                                                                                                                                                                                                                                                                                                   | National and World Allocation         | 127,153    |
|                                                                                                                                                                                                                                                                                                                                                                                                                                                    | Total                                 | 34,174,918 |